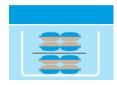

## You can cool your goods at optimum temperature with ICEPACKECO:

- The foodmailer calculator®calculates the exact amount of ICEPACKECO®for your foodmailer® depending on various parameters (product, outside temperature, delivery time). And thus you avoid using too many IcePacks, save money and protect the environment.
- 2. Place the IcePacks in water for 10 minutes.
- 3. Now place the IcePacks in a plastic container.
  - Place the first layer with the moist, unprinted side facing down.
  - Place the second layer with the unprinted, moist side facing upwards, i.e. the printed side on the printed side.
  - Place a plastic film on this layer and add another layer; a maximum of 4 IcePack units can be placed on top of each other.
- 4. The freezing time of the IcePacks at -18° C is at least 10 hours.
- Place the IcePacks in the foodmailer®close to the goods and on the inside wall. The IcePacks should always be placed on top of the goods to be dispatched.