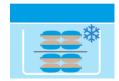

## You can cool your goods at optimum temperature with ICEPACKECO:

- The foodmailer calculator®calculates the exact amount of ICEPACKECO®for your foodmailer® depending on various parameters (product, outside temperature, delivery time). And thus you avoid using too many IcePacks, save money and protect the environment.
- 2. Place the IcePacks in water for 10 minutes.
- 3. Now place the IcePacks in a plastic container.
  - Place the first layer with the moist, unprinted side facing down.
  - Place the second layer with the unprinted, moist side facing upwards, i.e. the printed side on the printed side.
  - Place a plastic film on this layer and add another layer; a maximum of 4 IcePack units can be placed on top of each other.
- 4. The freezing time of the IcePacks at -18° C is at least 10 hours.
- Place the IcePacks in the foodmailer®close to the goods and on the inside wall. The IcePacks should always be placed on top of the goods to be dispatched.